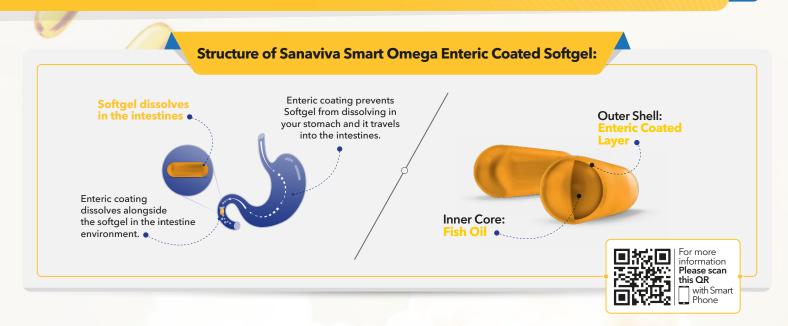

#### What is Enteric Coating?

An enteric coating is a barrier that controls the location of oral medication in the digestive system where it is absorbed. The word "enteric" indicates small intestine; therefore enteric coatings prevent release of medication before it reaches the small intestine.

### Sanaviva Smart Omega for Targeted Release of Fish Oil Containg Omega-3 Fatty Acids:

Sanaviva Smart Omega enteric coated softgels, which withstand stomach acid to release Omega-3 Fatty Acids directly into the intestinal tract. This ensures you get the benefits of fish oil, but without the negative side effects associated with many uncoated fish oil products.